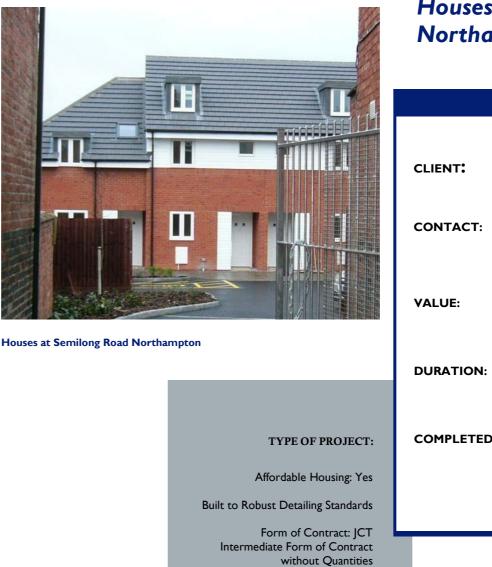

## **Project Case Study**

Construction of a terrace of two and three storey houses along with the conversion of two existing terraced properties on the site.

The new houses built on concrete piles with reinforced concrete ring beam foundation. External cavity walls to support a hand cut traditional timber roof clad in concrete tiles.

Installation of gas fired heating systems and standard electrical installations complete with door entry systems and automatic gate entry.

Internal fit out included fully fitted kitchens with appliances and bathrooms/ showers with fully tiled walls. All floors carpeted apart from the kitchens and bathrooms which were finished in non slip vinyl.

Externally provision was made for general secure parking, paved areas and all hard and soft landscaping.

## Houses at Semilong Rd Northampton

|           | CLIENT:    | Venulum       |
|-----------|------------|---------------|
|           | CONTACT:   | Richard York  |
|           | VALUE:     | £500,000      |
|           | DURATION:  | 30 weeks      |
| T:        | COMPLETED: | December 2008 |
| es        |            |               |
| ds        |            |               |
| CT<br>.ct |            |               |
| es        |            |               |